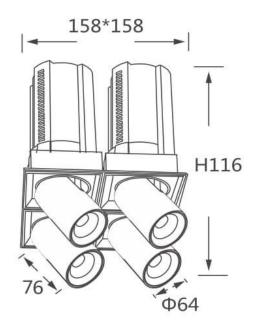

## **GAP S4**

Lavov downlight from the family GAP S4 with a power of 4x12Wand a reflector of 15 degrees beam angle. With a total lumen output of 4800lm and an efficacy of 100lm/W. CCT 3000K. . Made in Die Cast Aluminum and finished in Black color. DALI driver.