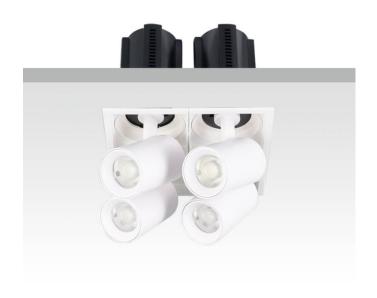

## **GAP S4**

Lavov downlight from the family GAP S4 with a power of 4x12Wand a reflector of 15 degrees beam angle. With a total lumen output of 4800lm and an efficacy of 100lm/W. CCT 3000K. . Made in Die Cast Aluminum and finished in Black color. DALI driver.