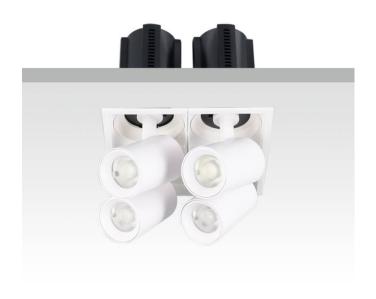

## **GAP S4-Smart**

Lavov downlight from the family GAP S4 with a power of 4x12Wand a reflector of 15 degrees beam angle. With a total lumen output of 4800lm and an efficacy of 100lm/W. CCT 3000K. . Made in Die Cast Aluminum and finished in White color. Dimmable Casamby ready driver.