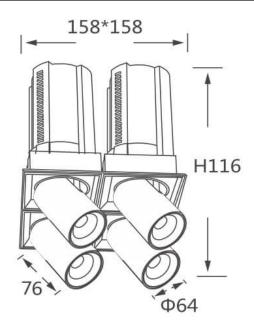

## **Scheme**

| Product                    |                        |
|----------------------------|------------------------|
| Real power (W)             | 4x12                   |
| Real luminous flux (Lm)    | 4800                   |
| Luminous efficiency (Lm/W) | 100                    |
| Beam angle (º)             | 15                     |
| Life time (h)              | 50000 h L80B10         |
| Colour                     | White                  |
| Control gear included      | Yes                    |
| Control gear               | Dimmable Casamby ready |
| Flicker Free               | Yes                    |
| Light source               | LED                    |
| Type of LED                | СОВ                    |
| Colour temperature (K)     | 3000K                  |
| Colour consistency (SDCM)  | SDCM<3                 |
| CRI                        | 90                     |