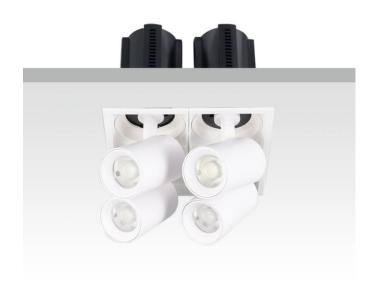

## **GAP S4-Smart**

Lavov downlight from the family GAP S4 with a power of 4x12Wand a reflector of 15 degrees beam angle. With a total lumen output of 4800lm and an efficacy of 100lm/W. CCT 3000K. . Made in Die Cast Aluminum and finished in Black color. Dimmable Casamby ready driver.

| Item code    | 86.D052.1319.02 |
|--------------|-----------------|
| Product type | Indoor          |
| Category     | Downlights      |
| Family       | GAP             |
| Subfamily    | GAP S4-Smart    |
| Pictograms   |                 |