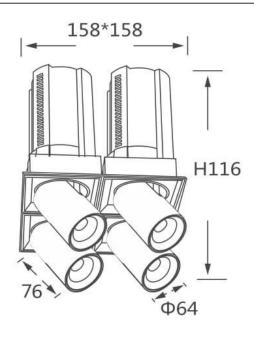

## **Scheme**

| Product                    |                        |
|----------------------------|------------------------|
| Real power (W)             | 4x12                   |
| Real luminous flux (Lm)    | 4800                   |
| Luminous efficiency (Lm/W) | 100                    |
| Beam angle (º)             | 15                     |
| Life time (h)              | 50000 h L80B10         |
| Colour                     | Black                  |
| Control gear included      | Yes                    |
| Control gear               | Dimmable Casamby ready |
| Flicker Free               | Yes                    |
| Light source               | LED                    |
| Type of LED                | СОВ                    |
| Colour temperature (K)     | 3000K                  |
| Colour consistency (SDCM)  | SDCM<3                 |
| CRI                        | 90                     |