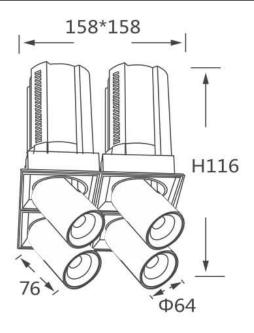

## **GAP S4**

Lavov downlight from the family GAP S4 with a power of 4x12Wand a reflector of 24 degrees beam angle. With a total lumen output of 4800lm and an efficacy of 100lm/W. CCT 3000K. . Made in Die Cast Aluminum and finished in White color. ON/OFF driver.

## **Scheme**

| Product                    |                |
|----------------------------|----------------|
| Real power (W)             | 4x12           |
| Real luminous flux (Lm)    | 4800           |
| Luminous efficiency (Lm/W) | 100            |
| Beam angle (º)             | 24             |
| Life time (h)              | 50000 h L80B10 |
| Colour                     | White          |
| Control gear included      | Yes            |
| Control gear               | ON/OFF         |
| Flicker Free               | Yes            |
| Light source               | LED            |
| Type of LED                | СОВ            |
| Colour temperature (K)     | 3000K          |
| Colour consistency (SDCM)  | SDCM<3         |
| CRI                        | 90             |