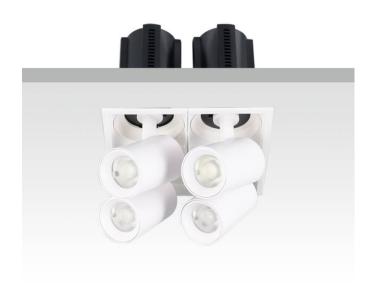

## **GAP S4**

Lavov downlight from the family GAP S4 with a power of 4x12Wand a reflector of 24 degrees beam angle. With a total lumen output of 4800lm and an efficacy of 100lm/W. CCT 3000K. . Made in Die Cast Aluminum and finished in White color. ON/OFF driver.

| Item code    | 86.D052.1321.01 |
|--------------|-----------------|
| Product type | Indoor          |
| Category     | Downlights      |
| Family       | GAP             |
| Subfamily    | GAP S4          |
| Pictograms   |                 |