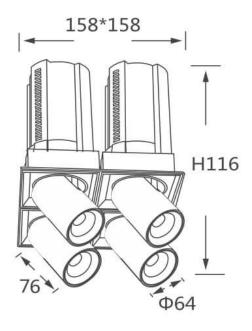

|

Pictograms

| Product                    |                |
|----------------------------|----------------|
| Real power (W)             | 4x12           |
| Real luminous flux (Lm)    | 4800           |
| Luminous efficiency (Lm/W) | 100            |
| Beam angle (º)             | 24             |
| Life time (h)              | 50000 h L80B10 |
| Colour                     | Black          |
| Control gear included      | Yes            |
| Control gear               | ON/OFF         |
| Flicker Free               | Yes            |
| Light source               | LED            |
| Type of LED                | СОВ            |
| Colour temperature (K)     | 3000К          |
| Colour consistency (SDCM)  | SDCM<3         |
| CRI                        | 90             |

## Scheme