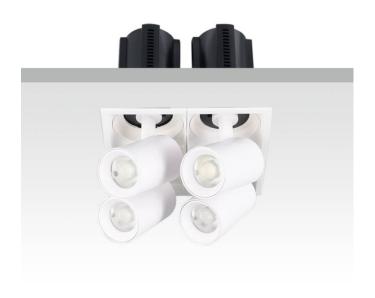

## GAP S4

Lavov downlight from the family GAP S4 with a power of 4x12W and a reflector of 24 degrees beam angle. With a total lumen output of 4800lm and an efficacy of 100lm/W. CCT 3000K. . Made in Die Cast Aluminum and finished in Black color. ON/OFF driver.

Pictograms

| Product                    |                |
|----------------------------|----------------|
| Real power (W)             | 4x12           |
| Real luminous flux (Lm)    | 4800           |
| Luminous efficiency (Lm/W) | 100            |
| Beam angle (º)             | 24             |
| Life time (h)              | 50000 h L80B10 |
| Colour                     | Black          |
| Control gear included      | Yes            |
| Control gear               | ON/OFF         |
| Flicker Free               | Yes            |
| Light source               | LED            |
| Type of LED                | СОВ            |
| Colour temperature (K)     | 3000К          |
| Colour consistency (SDCM)  | SDCM<3         |
| CRI                        | 90             |