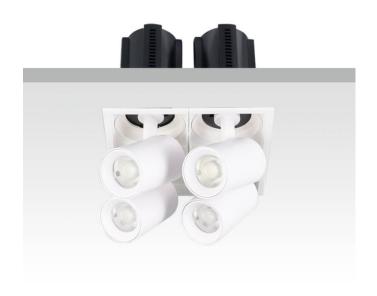

## **GAP S4**

Lavov downlight from the family GAP S4 with a power of 4x12Wand a reflector of 24 degrees beam angle. With a total lumen output of 4800lm and an efficacy of 100lm/W. CCT 3000K. . Made in Die Cast Aluminum and finished in White color. DALI driver.