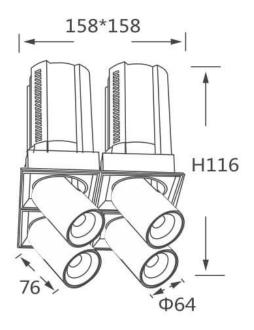

## **GAP S4**

Lavov downlight from the family GAP S4 with a power of 4x12Wand a reflector of 24 degrees beam angle. With a total lumen output of 4800lm and an efficacy of 100lm/W. CCT 3000K. . Made in Die Cast Aluminum and finished in White color. DALI driver.

## **Scheme**

| Product                    |                |
|----------------------------|----------------|
| Real power (W)             | 4x12           |
| Real luminous flux (Lm)    | 4800           |
| Luminous efficiency (Lm/W) | 100            |
| Beam angle (º)             | 24             |
| Life time (h)              | 50000 h L80B10 |
| Colour                     | White          |
| Control gear included      | Yes            |
| Control gear               | DALI           |
| Flicker Free               | Yes            |
| Light source               | LED            |
| Type of LED                | СОВ            |
| Colour temperature (K)     | 3000K          |
| Colour consistency (SDCM)  | SDCM<3         |
| CRI                        | 90             |