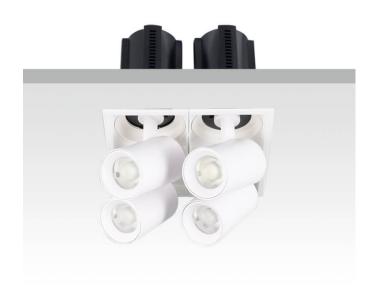

## **GAP S4**

Lavov downlight from the family GAP S4 with a power of 4x12Wand a reflector of 24 degrees beam angle. With a total lumen output of 4800lm and an efficacy of 100lm/W. CCT 3000K. . Made in Die Cast Aluminum and finished in Black color. DALI driver.