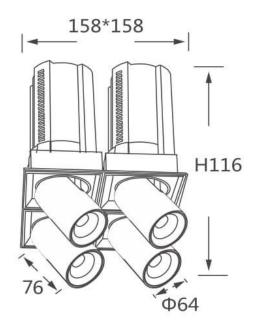

## **GAP S4**

Lavov downlight from the family GAP S4 with a power of 4x12Wand a reflector of 24 degrees beam angle. With a total lumen output of 4800lm and an efficacy of 100lm/W. CCT 3000K. . Made in Die Cast Aluminum and finished in Black color. DALI driver.

## **Scheme**

| Product                    |                |
|----------------------------|----------------|
| Real power (W)             | 4x12           |
| Real luminous flux (Lm)    | 4800           |
| Luminous efficiency (Lm/W) | 100            |
| Beam angle (º)             | 24             |
| Life time (h)              | 50000 h L80B10 |
| Colour                     | Black          |
| Control gear included      | Yes            |
| Control gear               | DALI           |
| Flicker Free               | Yes            |
| Light source               | LED            |
| Type of LED                | СОВ            |
| Colour temperature (K)     | 3000K          |
| Colour consistency (SDCM)  | SDCM<3         |
| CRI                        | 90             |