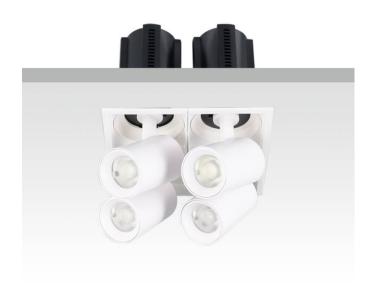

## **GAP S4-Smart**

Lavov downlight from the family GAP S4 with a power of 4x12Wand a reflector of 24 degrees beam angle. With a total lumen output of 4800lm and an efficacy of 100lm/W. CCT 3000K. . Made in Die Cast Aluminum and finished in White color. Dimmable Casamby ready driver.

| Item code    | 86.D052.1329.01 |
|--------------|-----------------|
| Product type | Indoor          |
| Category     | Downlights      |
| Family       | GAP             |
| Subfamily    | GAP S4-Smart    |
| Distouroms   |                 |