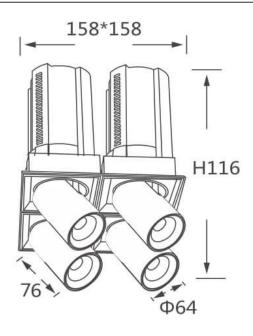

## **Scheme**

| Product                    |                        |
|----------------------------|------------------------|
| Real power (W)             | 4x12                   |
| Real luminous flux (Lm)    | 4800                   |
| Luminous efficiency (Lm/W) | 100                    |
| Beam angle (º)             | 24                     |
| Life time (h)              | 50000 h L80B10         |
| Colour                     | White                  |
| Control gear included      | Yes                    |
| Control gear               | Dimmable Casamby ready |
| Flicker Free               | Yes                    |
| Light source               | LED                    |
| Type of LED                | СОВ                    |
| Colour temperature (K)     | 3000K                  |
| Colour consistency (SDCM)  | SDCM<3                 |
| CRI                        | 90                     |