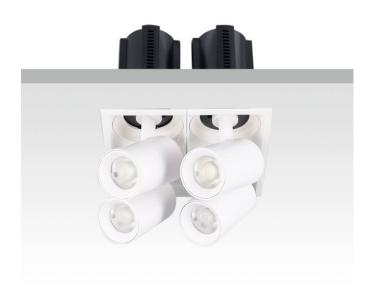

## GAP S4-Smart

Lavov downlight from the family GAP S4 with a power of 4x12W and a reflector of 24 degrees beam angle. With a total lumen output of 4800lm and an efficacy of 100lm/W. CCT 3000K. . Made in Die Cast Aluminum and finished in Black color. Dimmable Casamby ready driver.