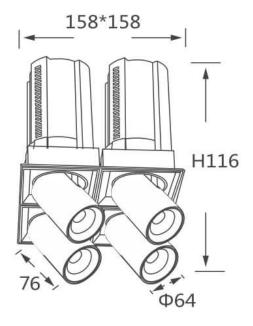

## GAP S4-Smart

Lavov downlight from the family GAP S4 with a power of 4x12W and a reflector of 24 degrees beam angle. With a total lumen output of 4800lm and an efficacy of 100lm/W. CCT 3000K. . Made in Die Cast Aluminum and finished in Black color. Dimmable Casamby ready driver.

## Scheme

| Product                    |                        |
|----------------------------|------------------------|
| Real power (W)             | 4x12                   |
| Real luminous flux (Lm)    | 4800                   |
| Luminous efficiency (Lm/W) | 100                    |
| Beam angle (º)             | 24                     |
| Life time (h)              | 50000 h L80B10         |
| Colour                     | Black                  |
| Control gear included      | Yes                    |
| Control gear               | Dimmable Casamby ready |
| Flicker Free               | Yes                    |
| Light source               | LED                    |
| Type of LED                | СОВ                    |
| Colour temperature (K)     | 3000К                  |
| Colour consistency (SDCM)  | SDCM<3                 |
| CRI                        | 90                     |
|                            |                        |