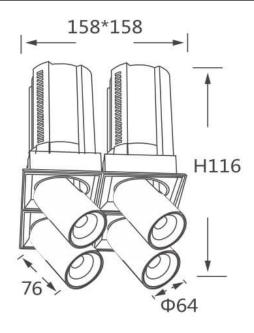

## **GAP S4**

Lavov downlight from the family GAP S4 with a power of 4x12Wand a reflector of 36 degrees beam angle. With a total lumen output of 4800lm and an efficacy of 100lm/W. CCT 3000K. . Made in Die Cast Aluminum and finished in White color. ON/OFF driver.

## **Scheme**

| Product                    |                |
|----------------------------|----------------|
| Real power (W)             | 4x12           |
| Real luminous flux (Lm)    | 4800           |
| Luminous efficiency (Lm/W) | 100            |
| Beam angle (º)             | 36             |
| Life time (h)              | 50000 h L80B10 |
| Colour                     | White          |
| Control gear included      | Yes            |
| Control gear               | ON/OFF         |
| Flicker Free               | Yes            |
| Light source               | LED            |
| Type of LED                | СОВ            |
| Colour temperature (K)     | 3000K          |
| Colour consistency (SDCM)  | SDCM<3         |
| CRI                        | 90             |