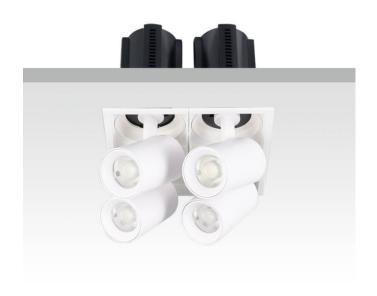

## **GAP S4**

Lavov downlight from the family GAP S4 with a power of 4x12Wand a reflector of 36 degrees beam angle. With a total lumen output of 4800lm and an efficacy of 100lm/W. CCT 3000K. . Made in Die Cast Aluminum and finished in White color. ON/OFF driver.