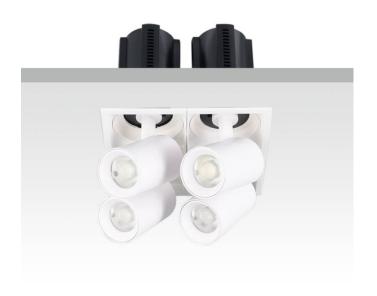

## **GAP S4**

Lavov downlight from the family GAP S4 with a power of 4x12Wand a reflector of 36 degrees beam angle. With a total lumen output of 4800lm and an efficacy of 100lm/W. CCT 3000K. . Made in Die Cast Aluminum and finished in Black color. ON/OFF driver.

## **Scheme**

| Product                    |                |
|----------------------------|----------------|
| Real power (W)             | 4x12           |
| Real luminous flux (Lm)    | 4800           |
| Luminous efficiency (Lm/W) | 100            |
| Beam angle (º)             | 36             |
| Life time (h)              | 50000 h L80B10 |
| Colour                     | Black          |
| Control gear included      | Yes            |
| Control gear               | ON/OFF         |
| Flicker Free               | Yes            |
| Light source               | LED            |
| Type of LED                | СОВ            |
| Colour temperature (K)     | 3000K          |
| Colour consistency (SDCM)  | SDCM<3         |
| CRI                        | 90             |