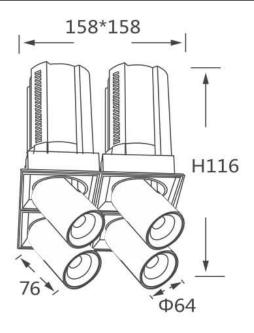

## **GAP S4**

Lavov downlight from the family GAP S4 with a power of 4x12Wand a reflector of 36 degrees beam angle. With a total lumen output of 4800lm and an efficacy of 100lm/W. CCT 3000K. . Made in Die Cast Aluminum and finished in Black color. ON/OFF driver.

## **Scheme**

| Product                    |                |
|----------------------------|----------------|
| Real power (W)             | 4x12           |
| Real luminous flux (Lm)    | 4800           |
| Luminous efficiency (Lm/W) | 100            |
| Beam angle (º)             | 36             |
| Life time (h)              | 50000 h L80B10 |
| Colour                     | Black          |
| Control gear included      | Yes            |
| Control gear               | ON/OFF         |
| Flicker Free               | Yes            |
| Light source               | LED            |
| Type of LED                | СОВ            |
| Colour temperature (K)     | 3000K          |
| Colour consistency (SDCM)  | SDCM<3         |
| CRI                        | 90             |