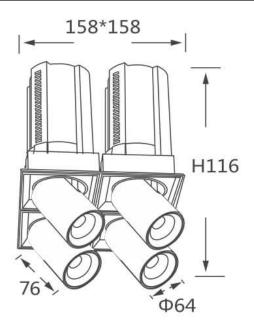

## **GAP S4**

Lavov downlight from the family GAP S4 with a power of 4x12Wand a reflector of 36 degrees beam angle. With a total lumen output of 4800lm and an efficacy of 100lm/W. CCT 3000K. . Made in Die Cast Aluminum and finished in White color. DALI driver.

## **Scheme**

| Product                    |                |
|----------------------------|----------------|
| Real power (W)             | 4x12           |
| Real luminous flux (Lm)    | 4800           |
| Luminous efficiency (Lm/W) | 100            |
| Beam angle (º)             | 36             |
| Life time (h)              | 50000 h L80B10 |
| Colour                     | White          |
| Control gear included      | Yes            |
| Control gear               | DALI           |
| Flicker Free               | Yes            |
| Light source               | LED            |
| Type of LED                | СОВ            |
| Colour temperature (K)     | 3000K          |
| Colour consistency (SDCM)  | SDCM<3         |
| CRI                        | 90             |