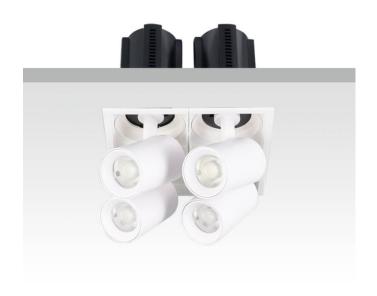

## **GAP S4**

Lavov downlight from the family GAP S4 with a power of 4x12Wand a reflector of 36 degrees beam angle. With a total lumen output of 4800lm and an efficacy of 100lm/W. CCT 3000K. . Made in Die Cast Aluminum and finished in White color. DALI driver.