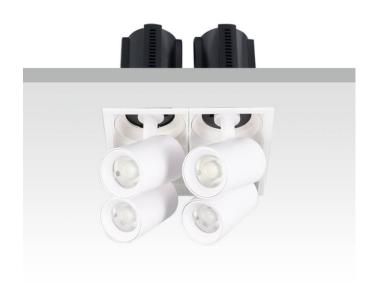

## **GAP S4**

Lavov downlight from the family GAP S4 with a power of 4x12Wand a reflector of 36 degrees beam angle. With a total lumen output of 4800lm and an efficacy of 100lm/W. CCT 3000K. . Made in Die Cast Aluminum and finished in Black color. DALI driver.