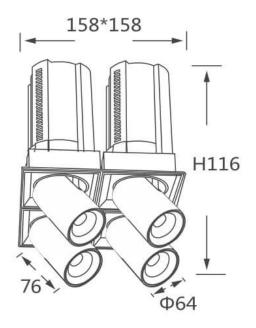

## **GAP S4**

Lavov downlight from the family GAP S4 with a power of 4x12Wand a reflector of 36 degrees beam angle. With a total lumen output of 4800lm and an efficacy of 100lm/W. CCT 3000K. . Made in Die Cast Aluminum and finished in Black color. DALI driver.