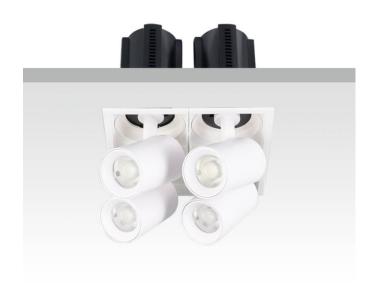

## **GAP S4-Smart**

Lavov downlight from the family GAP S4 with a power of 4x12Wand a reflector of 36 degrees beam angle. With a total lumen output of 4800lm and an efficacy of 100lm/W. CCT 3000K. . Made in Die Cast Aluminum and finished in White color. Dimmable Casamby ready driver.