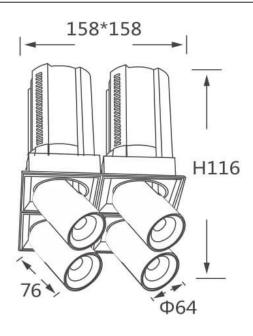

## **GAP S4-Smart**

Lavov downlight from the family GAP S4 with a power of 4x12Wand a reflector of 36 degrees beam angle. With a total lumen output of 4800lm and an efficacy of 100lm/W. CCT 3000K. . Made in Die Cast Aluminum and finished in White color. Dimmable Casamby ready driver.

## **Scheme**

| Product                    |                        |
|----------------------------|------------------------|
| Real power (W)             | 4x12                   |
| Real luminous flux (Lm)    | 4800                   |
| Luminous efficiency (Lm/W) | 100                    |
| Beam angle (º)             | 36                     |
| Life time (h)              | 50000 h L80B10         |
| Colour                     | White                  |
| Control gear included      | Yes                    |
| Control gear               | Dimmable Casamby ready |
| Flicker Free               | Yes                    |
| Light source               | LED                    |
| Type of LED                | СОВ                    |
| Colour temperature (K)     | 3000K                  |
| Colour consistency (SDCM)  | SDCM<3                 |
| CRI                        | 90                     |