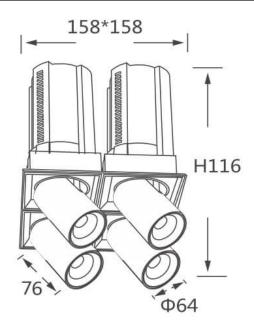

## **Scheme**

| Product                    |                        |
|----------------------------|------------------------|
| Real power (W)             | 4x12                   |
| Real luminous flux (Lm)    | 4800                   |
| Luminous efficiency (Lm/W) | 100                    |
| Beam angle (º)             | 36                     |
| Life time (h)              | 50000 h L80B10         |
| Colour                     | Black                  |
| Control gear included      | Yes                    |
| Control gear               | Dimmable Casamby ready |
| Flicker Free               | Yes                    |
| Light source               | LED                    |
| Type of LED                | СОВ                    |
| Colour temperature (K)     | 3000K                  |
| Colour consistency (SDCM)  | SDCM<3                 |
| CRI                        | 90                     |