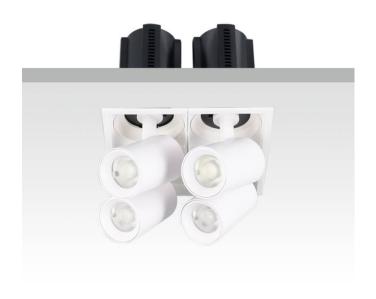

## **GAP S4-Smart**

Lavov downlight from the family GAP S4 with a power of 4x12Wand a reflector of 36 degrees beam angle. With a total lumen output of 4800lm and an efficacy of 100lm/W. CCT 3000K. . Made in Die Cast Aluminum and finished in Black color. Dimmable Casamby ready driver.