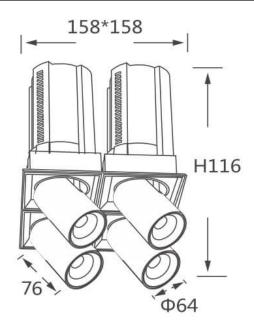

## **GAP S4**

Lavov downlight from the family GAP S4 with a power of 4x12Wand a reflector of 15 degrees beam angle. With a total lumen output of 4800lm and an efficacy of 100lm/W. CCT 4000K. . Made  $\,$ in Die Cast Aluminum and finished in White color. ON/OFF driver.