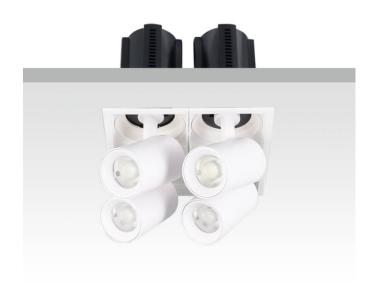

## **GAP S4**

Lavov downlight from the family GAP S4 with a power of 4x12Wand a reflector of 15 degrees beam angle. With a total lumen output of 4800lm and an efficacy of 100lm/W. CCT 4000K. . Made  $\,$ in Die Cast Aluminum and finished in White color. ON/OFF driver.