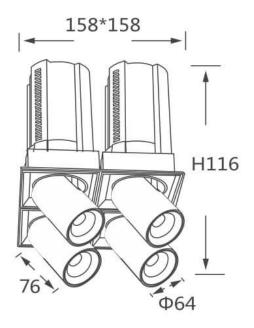

## **GAP S4**

Lavov downlight from the family GAP S4 with a power of 4x12Wand a reflector of 15 degrees beam angle. With a total lumen output of 4800lm and an efficacy of 100lm/W. CCT 4000K. . Made  $\,$ in Die Cast Aluminum and finished in Black color. ON/OFF driver.