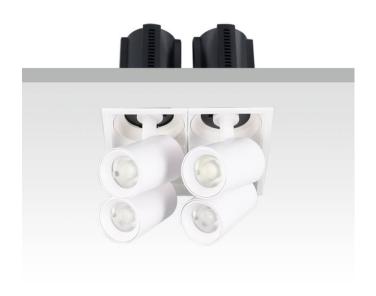

## **GAP S4**

Lavov downlight from the family GAP S4 with a power of 4x12Wand a reflector of 15 degrees beam angle. With a total lumen output of 4800lm and an efficacy of 100lm/W. CCT 4000K. . Made  $\,$ in Die Cast Aluminum and finished in Black color. ON/OFF driver.