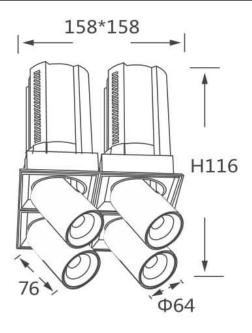

## **GAP S4**

Lavov downlight from the family GAP S4 with a power of 4x12Wand a reflector of 15 degrees beam angle. With a total lumen output of 4800lm and an efficacy of 100lm/W. CCT 4000K. . Made  $\,$ in Die Cast Aluminum and finished in White color. DALI driver.

## **Scheme**

| Product                    |                |
|----------------------------|----------------|
| Real power (W)             | 4x12           |
| Real luminous flux (Lm)    | 4800           |
| Luminous efficiency (Lm/W) | 100            |
| Beam angle (º)             | 15             |
| Life time (h)              | 50000 h L80B10 |
| Colour                     | White          |
| Control gear included      | Yes            |
| Control gear               | DALI           |
| Flicker Free               | Yes            |
| Light source               | LED            |
| Type of LED                | СОВ            |
| Colour temperature (K)     | 4000K          |
| Colour consistency (SDCM)  | SDCM<3         |
| CRI                        | 90             |