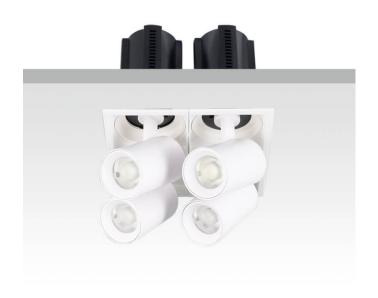

## **GAP S4**

Lavov downlight from the family GAP S4 with a power of 4x12Wand a reflector of 15 degrees beam angle. With a total lumen output of 4800lm and an efficacy of 100lm/W. CCT 4000K. . Made  $\,$ in Die Cast Aluminum and finished in White color. DALI driver.