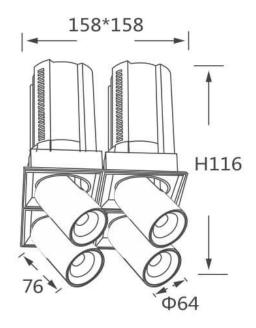

## **GAP S4**

Lavov downlight from the family GAP S4 with a power of 4x12Wand a reflector of 15 degrees beam angle. With a total lumen output of 4800lm and an efficacy of 100lm/W. CCT 4000K. . Made  $\,$ in Die Cast Aluminum and finished in Black color. DALI driver.