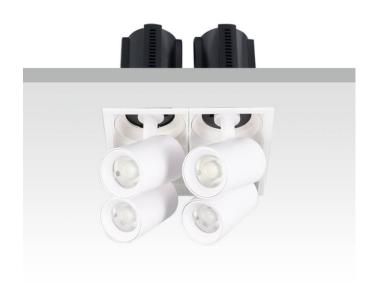

## **GAP S4**

Lavov downlight from the family GAP S4 with a power of 4x12Wand a reflector of 15 degrees beam angle. With a total lumen output of 4800lm and an efficacy of 100lm/W. CCT 4000K. . Made  $\,$ in Die Cast Aluminum and finished in Black color. DALI driver.