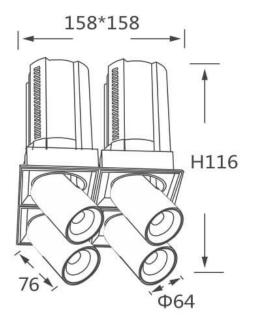

## Scheme

| 4x12                   |
|------------------------|
| 4800                   |
| 100                    |
| 15                     |
| 50000 h L80B10         |
| White                  |
| Yes                    |
| Dimmable Casamby ready |
| Yes                    |
| LED                    |
| СОВ                    |
| 4000K                  |
| SDCM<3                 |
| 90                     |
|                        |