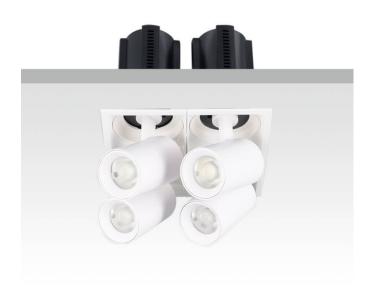

## GAP S4-Smart

Lavov downlight from the family GAP S4 with a power of 4x12W and a reflector of 15 degrees beam angle. With a total lumen output of 4800lm and an efficacy of 100lm/W. CCT 4000K. . Made in Die Cast Aluminum and finished in White color. Dimmable Casamby ready driver.