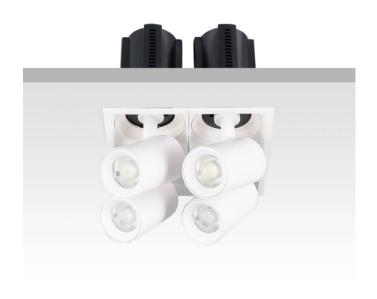

## **GAP S4-Smart**

Lavov downlight from the family GAP S4 with a power of 4x12Wand a reflector of 15 degrees beam angle. With a total lumen output of 4800lm and an efficacy of 100lm/W. CCT 4000K. . Made in Die Cast Aluminum and finished in Black color. Dimmable Casamby ready driver.

| Item code    | 86.D052.1419.02 |
|--------------|-----------------|
| Product type | Indoor          |
| Category     | Downlights      |
| Family       | GAP             |
| Subfamily    | GAP S4-Smart    |
| Pictograms   |                 |