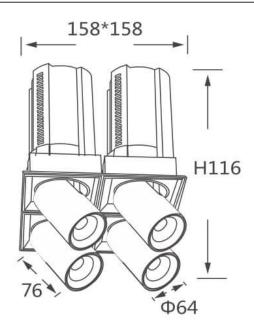

## **Scheme**

| Product                    |                        |
|----------------------------|------------------------|
| Real power (W)             | 4x12                   |
| Real luminous flux (Lm)    | 4800                   |
| Luminous efficiency (Lm/W) | 100                    |
| Beam angle (º)             | 15                     |
| Life time (h)              | 50000 h L80B10         |
| Colour                     | Black                  |
| Control gear included      | Yes                    |
| Control gear               | Dimmable Casamby ready |
| Flicker Free               | Yes                    |
| Light source               | LED                    |
| Type of LED                | СОВ                    |
| Colour temperature (K)     | 4000K                  |
| Colour consistency (SDCM)  | SDCM<3                 |
| CRI                        | 90                     |