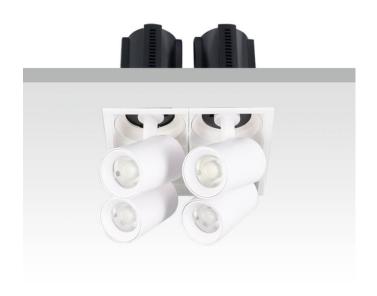

## **GAP S4**

Lavov downlight from the family GAP S4 with a power of 4x12Wand a reflector of 24 degrees beam angle. With a total lumen output of 4800lm and an efficacy of 100lm/W. CCT 4000K. . Made  $\,$ in Die Cast Aluminum and finished in White color. ON/OFF driver.

| Item code    | 86.D052.1421.01 |
|--------------|-----------------|
| Product type | Indoor          |
| Category     | Downlights      |
| Family       | GAP             |
| Subfamily    | GAP S4          |
| Pictograms   |                 |