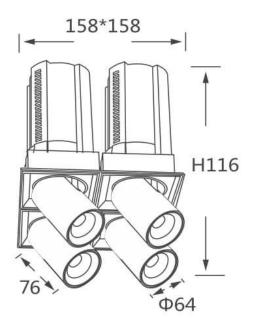

## **Scheme**

| Product                    |                |
|----------------------------|----------------|
| Real power (W)             | 4x12           |
| Real luminous flux (Lm)    | 4800           |
| Luminous efficiency (Lm/W) | 100            |
| Beam angle (º)             | 24             |
| Life time (h)              | 50000 h L80B10 |
| Colour                     | White          |
| Control gear included      | Yes            |
| Control gear               | ON/OFF         |
| Flicker Free               | Yes            |
| Light source               | LED            |
| Type of LED                | СОВ            |
| Colour temperature (K)     | 4000K          |
| Colour consistency (SDCM)  | SDCM<3         |
| CRI                        | 90             |