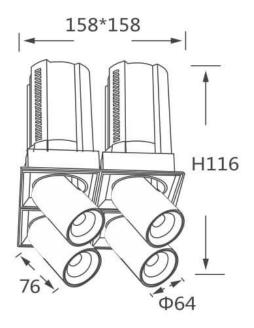

## **GAP S4**

Lavov downlight from the family GAP S4 with a power of 4x12Wand a reflector of 24 degrees beam angle. With a total lumen output of 4800lm and an efficacy of 100lm/W. CCT 4000K. . Made  $\,$ in Die Cast Aluminum and finished in Black color. ON/OFF driver.

## **Scheme**

| Product                    |                |
|----------------------------|----------------|
| Real power (W)             | 4x12           |
| Real luminous flux (Lm)    | 4800           |
| Luminous efficiency (Lm/W) | 100            |
| Beam angle (º)             | 24             |
| Life time (h)              | 50000 h L80B10 |
| Colour                     | Black          |
| Control gear included      | Yes            |
| Control gear               | ON/OFF         |
| Flicker Free               | Yes            |
| Light source               | LED            |
| Type of LED                | СОВ            |
| Colour temperature (K)     | 4000K          |
| Colour consistency (SDCM)  | SDCM<3         |
| CRI                        | 90             |