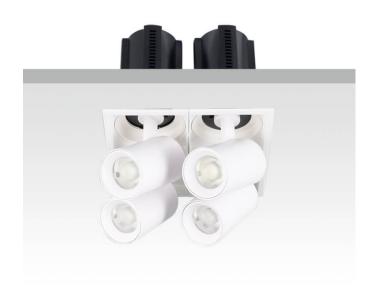

## **GAP S4**

Lavov downlight from the family GAP S4 with a power of 4x12Wand a reflector of 24 degrees beam angle. With a total lumen output of 4800lm and an efficacy of 100lm/W. CCT 4000K. . Made  $\,$ in Die Cast Aluminum and finished in Black color. ON/OFF driver.