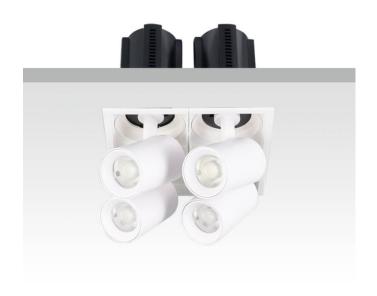

## **GAP S4**

Lavov downlight from the family GAP S4 with a power of 4x12Wand a reflector of 24 degrees beam angle. With a total lumen output of 4800lm and an efficacy of 100lm/W. CCT 4000K. . Made  $\,$ in Die Cast Aluminum and finished in White color. DALI driver.