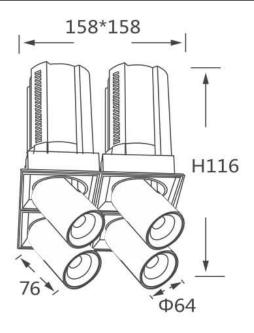

## **GAP S4**

Lavov downlight from the family GAP S4 with a power of 4x12Wand a reflector of 24 degrees beam angle. With a total lumen output of 4800lm and an efficacy of 100lm/W. CCT 4000K. . Made  $\,$ in Die Cast Aluminum and finished in White color. DALI driver.