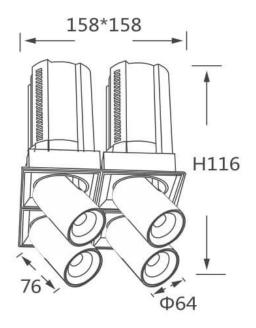

## **GAP S4**

Lavov downlight from the family GAP S4 with a power of 4x12Wand a reflector of 24 degrees beam angle. With a total lumen output of 4800lm and an efficacy of 100lm/W. CCT 4000K. . Made  $\,$ in Die Cast Aluminum and finished in Black color. DALI driver.