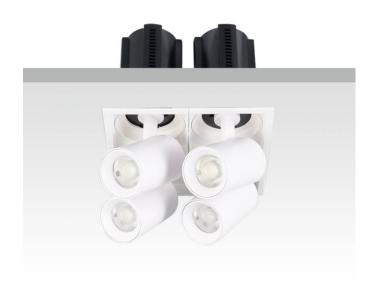

## **GAP S4**

Lavov downlight from the family GAP S4 with a power of 4x12Wand a reflector of 24 degrees beam angle. With a total lumen output of 4800lm and an efficacy of 100lm/W. CCT 4000K. . Made  $\,$ in Die Cast Aluminum and finished in Black color. DALI driver.