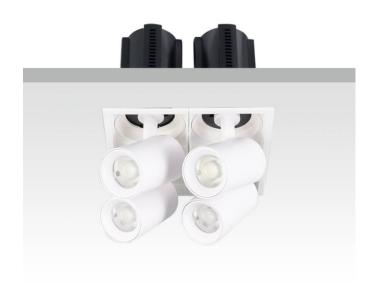

## **GAP S4-Smart**

Lavov downlight from the family GAP S4 with a power of 4x12Wand a reflector of 24 degrees beam angle. With a total lumen output of 4800lm and an efficacy of 100lm/W. CCT 4000K. . Made in Die Cast Aluminum and finished in White color. Dimmable Casamby ready driver.

| Item code    | 86.D052.1429.01 |
|--------------|-----------------|
| Product type | Indoor          |
| Category     | Downlights      |
| Family       | GAP             |
| Subfamily    | GAP S4-Smart    |
| Distouroms   |                 |