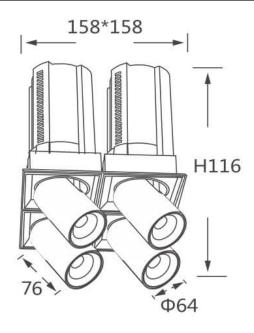

## **Scheme**

| Product                    |                        |
|----------------------------|------------------------|
| Real power (W)             | 4x12                   |
| Real luminous flux (Lm)    | 4800                   |
| Luminous efficiency (Lm/W) | 100                    |
| Beam angle (º)             | 24                     |
| Life time (h)              | 50000 h L80B10         |
| Colour                     | White                  |
| Control gear included      | Yes                    |
| Control gear               | Dimmable Casamby ready |
| Flicker Free               | Yes                    |
| Light source               | LED                    |
| Type of LED                | СОВ                    |
| Colour temperature (K)     | 4000K                  |
| Colour consistency (SDCM)  | SDCM<3                 |
| CRI                        | 90                     |