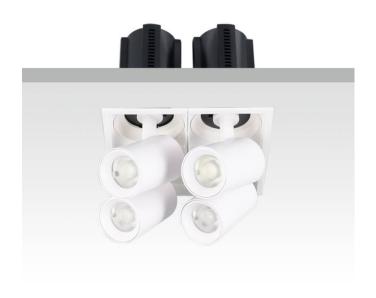

## **GAP S4-Smart**

Lavov downlight from the family GAP S4 with a power of 4x12Wand a reflector of 24 degrees beam angle. With a total lumen output of 4800lm and an efficacy of 100lm/W. CCT 4000K. . Made in Die Cast Aluminum and finished in Black color. Dimmable Casamby ready driver.