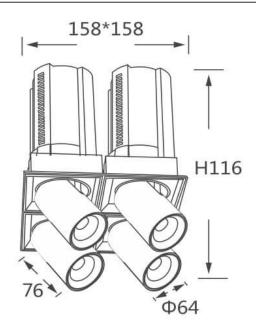

## **Scheme**

| Product                    |                        |
|----------------------------|------------------------|
| Real power (W)             | 4x12                   |
| Real luminous flux (Lm)    | 4800                   |
| Luminous efficiency (Lm/W) | 100                    |
| Beam angle (º)             | 24                     |
| Life time (h)              | 50000 h L80B10         |
| Colour                     | Black                  |
| Control gear included      | Yes                    |
| Control gear               | Dimmable Casamby ready |
| Flicker Free               | Yes                    |
| Light source               | LED                    |
| Type of LED                | СОВ                    |
| Colour temperature (K)     | 4000K                  |
| Colour consistency (SDCM)  | SDCM<3                 |
| CRI                        | 90                     |