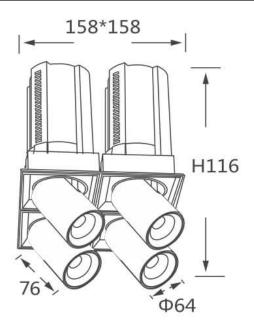

## **GAP S4**

Lavov downlight from the family GAP S4 with a power of 4x12Wand a reflector of 36 degrees beam angle. With a total lumen output of 4800lm and an efficacy of 100lm/W. CCT 4000K. . Made  $\,$ in Die Cast Aluminum and finished in White color. ON/OFF driver.