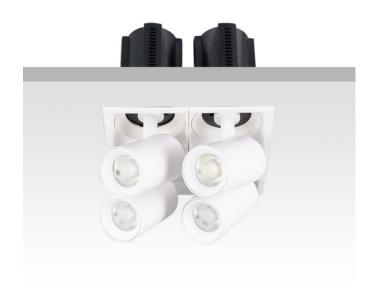

## **GAP S4**

Lavov downlight from the family GAP S4 with a power of 4x12Wand a reflector of 36 degrees beam angle. With a total lumen output of 4800lm and an efficacy of 100lm/W. CCT 4000K. . Made  $\,$ in Die Cast Aluminum and finished in White color. ON/OFF driver.