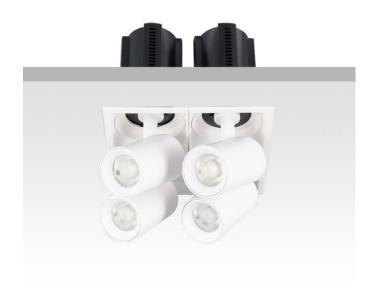

## **GAP S4**

Lavov downlight from the family GAP S4 with a power of 4x12Wand a reflector of 36 degrees beam angle. With a total lumen output of 4800lm and an efficacy of 100lm/W. CCT 4000K. . Made  $\,$ in Die Cast Aluminum and finished in Black color. ON/OFF driver.

## **Scheme**

| Product                    |                |
|----------------------------|----------------|
| Real power (W)             | 4x12           |
| Real luminous flux (Lm)    | 4800           |
| Luminous efficiency (Lm/W) | 100            |
| Beam angle (º)             | 36             |
| Life time (h)              | 50000 h L80B10 |
| Colour                     | Black          |
| Control gear included      | Yes            |
| Control gear               | ON/OFF         |
| Flicker Free               | Yes            |
| Light source               | LED            |
| Type of LED                | СОВ            |
| Colour temperature (K)     | 4000K          |
| Colour consistency (SDCM)  | SDCM<3         |
| CRI                        | 90             |