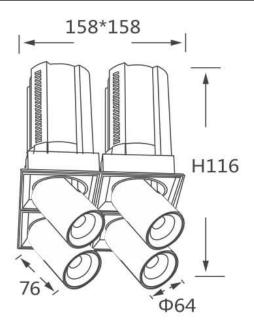

## **GAP S4**

Lavov downlight from the family GAP S4 with a power of 4x12Wand a reflector of 36 degrees beam angle. With a total lumen output of 4800lm and an efficacy of 100lm/W. CCT 4000K. . Made  $\,$ in Die Cast Aluminum and finished in Black color. ON/OFF driver.

## **Scheme**

| Product                    |                |
|----------------------------|----------------|
| Real power (W)             | 4x12           |
| Real luminous flux (Lm)    | 4800           |
| Luminous efficiency (Lm/W) | 100            |
| Beam angle (º)             | 36             |
| Life time (h)              | 50000 h L80B10 |
| Colour                     | Black          |
| Control gear included      | Yes            |
| Control gear               | ON/OFF         |
| Flicker Free               | Yes            |
| Light source               | LED            |
| Type of LED                | СОВ            |
| Colour temperature (K)     | 4000K          |
| Colour consistency (SDCM)  | SDCM<3         |
| CRI                        | 90             |