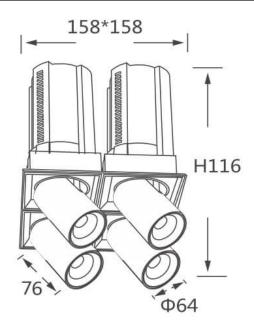

## **GAP S4**

Lavov downlight from the family GAP S4 with a power of 4x12Wand a reflector of 36 degrees beam angle. With a total lumen output of 4800lm and an efficacy of 100lm/W. CCT 4000K. . Made  $\,$ in Die Cast Aluminum and finished in White color. DALI driver.