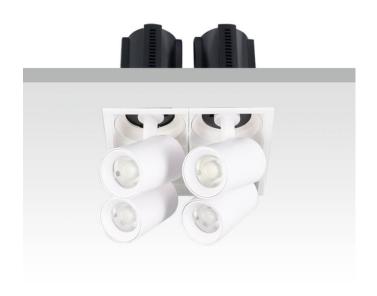

## **GAP S4**

Lavov downlight from the family GAP S4 with a power of 4x12Wand a reflector of 36 degrees beam angle. With a total lumen output of 4800lm and an efficacy of 100lm/W. CCT 4000K. . Made  $\,$ in Die Cast Aluminum and finished in White color. DALI driver.