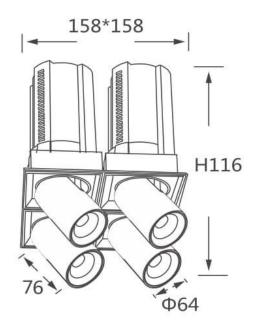

## **GAP S4**

Lavov downlight from the family GAP S4 with a power of 4x12Wand a reflector of 36 degrees beam angle. With a total lumen output of 4800lm and an efficacy of 100lm/W. CCT 4000K. . Made  $\,$ in Die Cast Aluminum and finished in Black color. DALI driver.

## **Scheme**

| Product                    |                |
|----------------------------|----------------|
| Real power (W)             | 4x12           |
| Real luminous flux (Lm)    | 4800           |
| Luminous efficiency (Lm/W) | 100            |
| Beam angle (º)             | 36             |
| Life time (h)              | 50000 h L80B10 |
| Colour                     | Black          |
| Control gear included      | Yes            |
| Control gear               | DALI           |
| Flicker Free               | Yes            |
| Light source               | LED            |
| Type of LED                | СОВ            |
| Colour temperature (K)     | 4000K          |
| Colour consistency (SDCM)  | SDCM<3         |
| CRI                        | 90             |