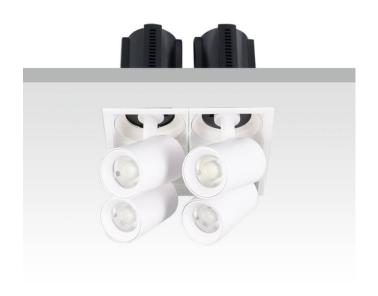

## **GAP S4**

Lavov downlight from the family GAP S4 with a power of 4x12Wand a reflector of 36 degrees beam angle. With a total lumen output of 4800lm and an efficacy of 100lm/W. CCT 4000K. . Made  $\,$ in Die Cast Aluminum and finished in Black color. DALI driver.

| Item code    | 86.D052.1433.02 |
|--------------|-----------------|
| Product type | Indoor          |
| Category     | Downlights      |
| Family       | GAP             |
| Subfamily    | GAP S4          |
| Pictograms   |                 |