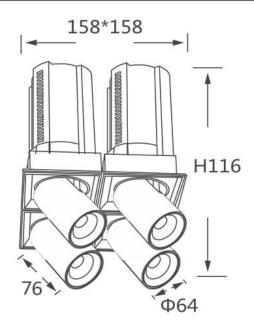

## **Scheme**

| Product                    |                        |
|----------------------------|------------------------|
| Real power (W)             | 4x12                   |
| Real luminous flux (Lm)    | 4800                   |
| Luminous efficiency (Lm/W) | 100                    |
| Beam angle (º)             | 36                     |
| Life time (h)              | 50000 h L80B10         |
| Colour                     | White                  |
| Control gear included      | Yes                    |
| Control gear               | Dimmable Casamby ready |
| Flicker Free               | Yes                    |
| Light source               | LED                    |
| Type of LED                | СОВ                    |
| Colour temperature (K)     | 4000K                  |
| Colour consistency (SDCM)  | SDCM<3                 |
| CRI                        | 90                     |