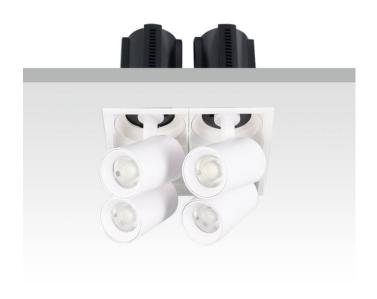

## **GAP S4-Smart**

Lavov downlight from the family GAP S4 with a power of 4x12Wand a reflector of 36 degrees beam angle. With a total lumen output of 4800lm and an efficacy of 100lm/W. CCT 4000K. . Made in Die Cast Aluminum and finished in Black color. Dimmable Casamby ready driver.

| Item code    | 86.D052.1439.02 |
|--------------|-----------------|
| Product type | Indoor          |
| Category     | Downlights      |
| Family       | GAP             |
| Subfamily    | GAP S4-Smart    |
| Distourans   |                 |