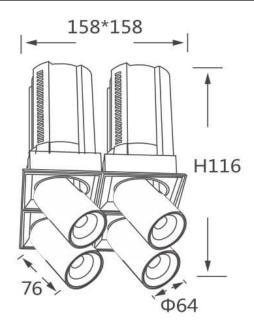

## **Scheme**

| Product                    |                        |
|----------------------------|------------------------|
| Real power (W)             | 4x12                   |
| Real luminous flux (Lm)    | 4800                   |
| Luminous efficiency (Lm/W) | 100                    |
| Beam angle (º)             | 36                     |
| Life time (h)              | 50000 h L80B10         |
| Colour                     | Black                  |
| Control gear included      | Yes                    |
| Control gear               | Dimmable Casamby ready |
| Flicker Free               | Yes                    |
| Light source               | LED                    |
| Type of LED                | СОВ                    |
| Colour temperature (K)     | 4000K                  |
| Colour consistency (SDCM)  | SDCM<3                 |
| CRI                        | 90                     |