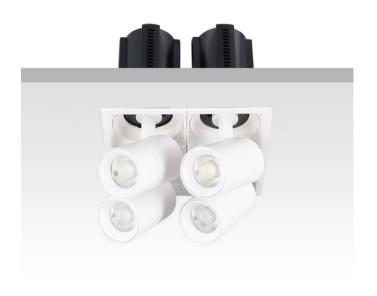

## **GAP S4**

Lavov downlight from the family GAP S4 with a power of 4x20Wand a reflector of 15 degrees beam angle. With a total lumen output of 8000lm and an efficacy of 100lm/W. CCT 3000K. . Made in Die Cast Aluminum and finished in White color. ON/OFF driver.