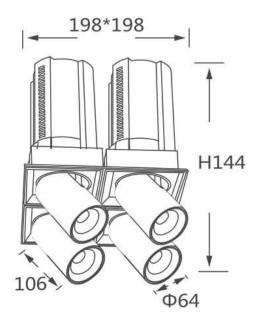

## **GAP S4**

Lavov downlight from the family GAP S4 with a power of 4x20Wand a reflector of 15 degrees beam angle. With a total lumen output of 8000lm and an efficacy of 100lm/W. CCT 3000K. . Made in Die Cast Aluminum and finished in White color. ON/OFF driver.