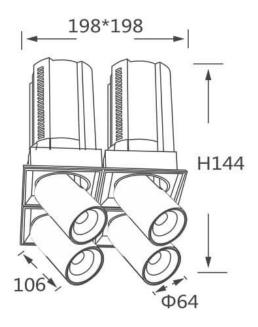

20W and a reflector of 15 degrees beam angle. With a total lumen output of 8000lm and an efficacy of 100lm/W. CCT 3000K. . Made in Die Cast Aluminum and finished in Black color. ON/OFF driver.

| Item code    | 86.D052.2311.02 |
|--------------|-----------------|
| Product type | Indoor          |
| Category     | Downlights      |
| Family       | GAP             |
| Subfamily    | GAP S4          |
|              |                 |

Pictograms

Product Real power (W) 4x20 Real luminous flux (Lm) 8000 Luminous efficiency (Lm/W) 100 Beam angle (<sup>o</sup>) 15 Life time (h) 50000 h L80B10 Colour Black **Control gear included** Yes **Control gear** ON/OFF **Flicker Free** Yes Light source LED Type of LED сов Colour temperature (K) 3000K Colour consistency (SDCM) SDCM<3 CRI 90

## Scheme