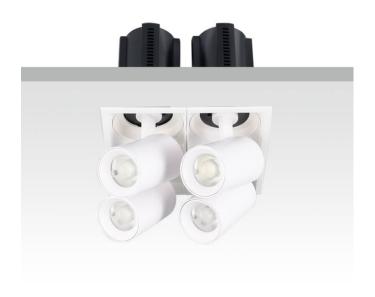

## GAP S4

Lavov downlight from the family GAP S4 with a power of 4x20W and a reflector of 15 degrees beam angle. With a total lumen output of 8000lm and an efficacy of 100lm/W. CCT 3000K. . Made in Die Cast Aluminum and finished in Black color. ON/OFF driver.

Pictograms

Product Real power (W) 4x20 Real luminous flux (Lm) 8000 Luminous efficiency (Lm/W) 100 Beam angle (<sup>o</sup>) 15 Life time (h) 50000 h L80B10 Colour Black **Control gear included** Yes **Control gear** ON/OFF **Flicker Free** Yes Light source LED Type of LED сов Colour temperature (K) 3000K Colour consistency (SDCM) SDCM<3 CRI 90