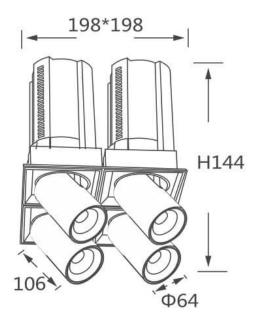

## Scheme

| Product                    |                |
|----------------------------|----------------|
| Real power (W)             | 4x20           |
| Real luminous flux (Lm)    | 8000           |
| Luminous efficiency (Lm/W) | 100            |
| Beam angle (º)             | 15             |
| Life time (h)              | 50000 h L80B10 |
| Colour                     | White          |
| Control gear included      | Yes            |
| Control gear               | DALI           |
| Flicker Free               | Yes            |
| Light source               | LED            |
| Type of LED                | СОВ            |
| Colour temperature (K)     | 3000К          |
| Colour consistency (SDCM)  | SDCM<3         |
| CRI                        | 90             |