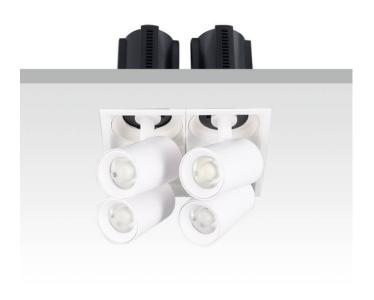

## GAP S4

Lavov downlight from the family GAP S4 with a power of 4x20W and a reflector of 15 degrees beam angle. With a total lumen output of 8000lm and an efficacy of 100lm/W. CCT 3000K. . Made in Die Cast Aluminum and finished in White color. DALI driver.