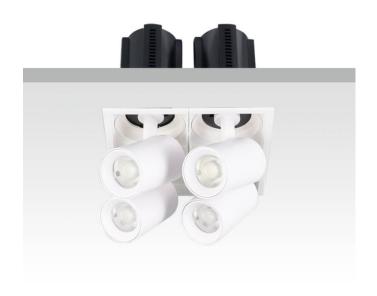

## **GAP S4**

Lavov downlight from the family GAP S4 with a power of 4x20Wand a reflector of 15 degrees beam angle. With a total lumen output of 8000lm and an efficacy of 100lm/W. CCT 3000K. . Made in Die Cast Aluminum and finished in Black color. DALI driver.