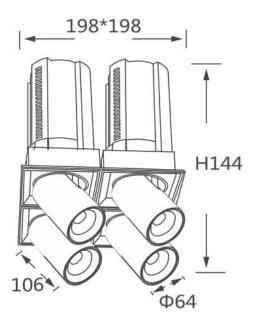

## **GAP S4**

Lavov downlight from the family GAP S4 with a power of 4x20Wand a reflector of 15 degrees beam angle. With a total lumen output of 8000lm and an efficacy of 100lm/W. CCT 3000K. . Made in Die Cast Aluminum and finished in Black color. DALI driver.