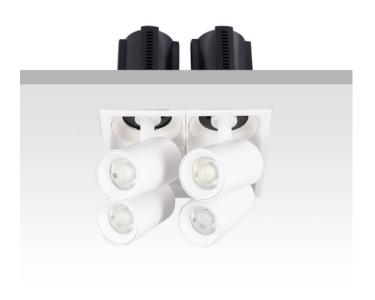

## GAP S4-Smart

Lavov downlight from the family GAP S4 with a power of 4x20W and a reflector of 15 degrees beam angle. With a total lumen output of 8000lm and an efficacy of 100lm/W. CCT 3000K. . Made in Die Cast Aluminum and finished in White color. Dimmable Casamby ready driver.