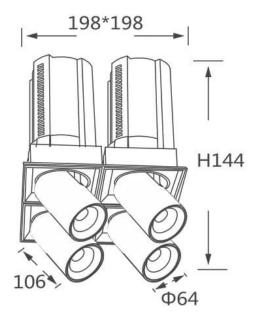

## Scheme

| Product                    | - <u>-</u>             |
|----------------------------|------------------------|
| Real power (W)             | 4x20                   |
| Real luminous flux (Lm)    | 8000                   |
| Luminous efficiency (Lm/W) | 100                    |
| Beam angle (º)             | 15                     |
| Life time (h)              | 50000 h L80B10         |
| Colour                     | White                  |
| Control gear included      | Yes                    |
| Control gear               | Dimmable Casamby ready |
| Flicker Free               | Yes                    |
| Light source               | LED                    |
| Type of LED                | СОВ                    |
| Colour temperature (K)     | 3000K                  |
| Colour consistency (SDCM)  | SDCM<3                 |
| CRI                        | 90                     |