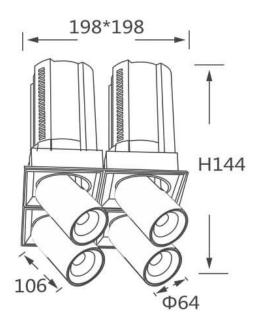

## **Scheme**

| Product                    |                        |
|----------------------------|------------------------|
| Real power (W)             | 4x20                   |
| Real luminous flux (Lm)    | 8000                   |
| Luminous efficiency (Lm/W) | 100                    |
| Beam angle (º)             | 15                     |
| Life time (h)              | 50000 h L80B10         |
| Colour                     | Black                  |
| Control gear included      | Yes                    |
| Control gear               | Dimmable Casamby ready |
| Flicker Free               | Yes                    |
| Light source               | LED                    |
| Type of LED                | СОВ                    |
| Colour temperature (K)     | 3000K                  |
| Colour consistency (SDCM)  | SDCM<3                 |
| CRI                        | 90                     |