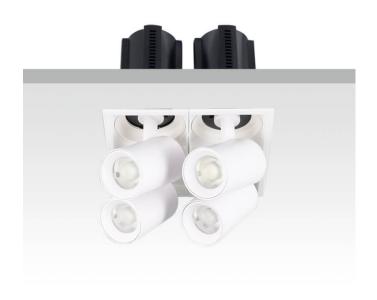

## **GAP S4-Smart**

Lavov downlight from the family GAP S4 with a power of 4x20W and a reflector of 15 degrees beam angle. With a total lumen output of 8000lm and an efficacy of 100lm/W. CCT 3000K. . Made in Die Cast Aluminum and finished in Black color. Dimmable Casamby ready driver.

| Item code    | 86.D052.2319.02 |
|--------------|-----------------|
| Product type | Indoor          |
| Category     | Downlights      |
| Family       | GAP             |
| Subfamily    | GAP S4-Smart    |
| Distourans   |                 |