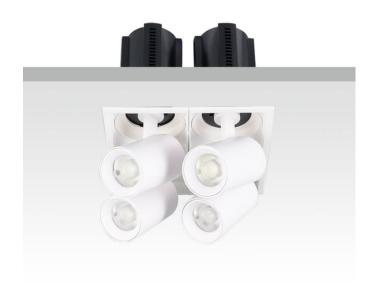

## **GAP S4**

Lavov downlight from the family GAP S4 with a power of 4x20Wand a reflector of 24 degrees beam angle. With a total lumen output of 8000lm and an efficacy of 100lm/W. CCT 3000K. . Made in Die Cast Aluminum and finished in White color. ON/OFF driver.