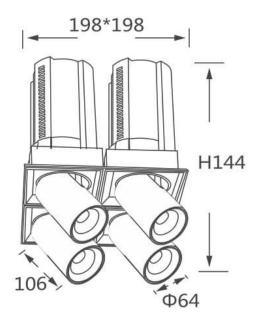

## **GAP S4**

Lavov downlight from the family GAP S4 with a power of 4x20Wand a reflector of 24 degrees beam angle. With a total lumen output of 8000lm and an efficacy of 100lm/W. CCT 3000K. . Made in Die Cast Aluminum and finished in White color. ON/OFF driver.