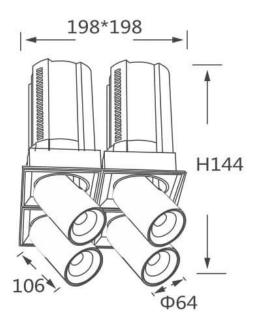

## **GAP S4**

Lavov downlight from the family GAP S4 with a power of 4x20Wand a reflector of 24 degrees beam angle. With a total lumen output of 8000lm and an efficacy of 100lm/W. CCT 3000K. . Made in Die Cast Aluminum and finished in Black color. ON/OFF driver.