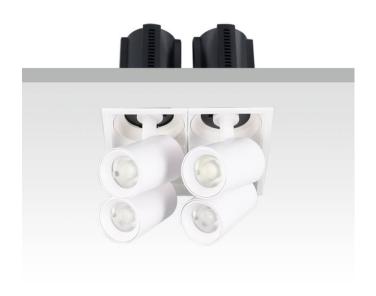

## **GAP S4**

Lavov downlight from the family GAP S4 with a power of 4x20Wand a reflector of 24 degrees beam angle. With a total lumen output of 8000lm and an efficacy of 100lm/W. CCT 3000K. . Made in Die Cast Aluminum and finished in Black color. ON/OFF driver.