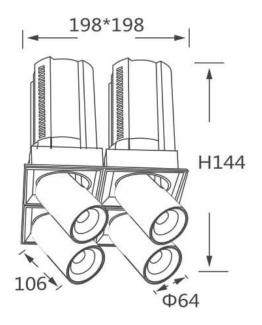

## GAP S4

Lavov downlight from the family GAP S4 with a power of 4x20W and a reflector of 24 degrees beam angle. With a total lumen output of 8000lm and an efficacy of 100lm/W. CCT 3000K. . Made in Die Cast Aluminum and finished in White color. DALI driver.

## Scheme

| Product                    |                |
|----------------------------|----------------|
| Real power (W)             | 4x20           |
| Real luminous flux (Lm)    | 8000           |
| Luminous efficiency (Lm/W) | 100            |
| Beam angle (º)             | 24             |
| Life time (h)              | 50000 h L80B10 |
| Colour                     | White          |
| Control gear included      | Yes            |
| Control gear               | DALI           |
| Flicker Free               | Yes            |
| Light source               | LED            |
| Type of LED                | СОВ            |
| Colour temperature (K)     | 3000K          |
| Colour consistency (SDCM)  | SDCM<3         |
| CRI                        | 90             |