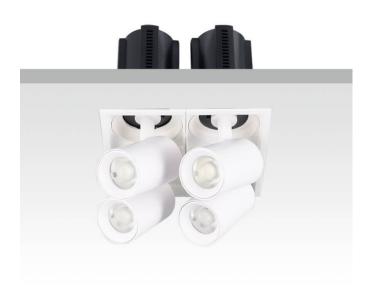

## GAP S4

Lavov downlight from the family GAP S4 with a power of 4x20W and a reflector of 24 degrees beam angle. With a total lumen output of 8000lm and an efficacy of 100lm/W. CCT 3000K. . Made in Die Cast Aluminum and finished in White color. DALI driver.