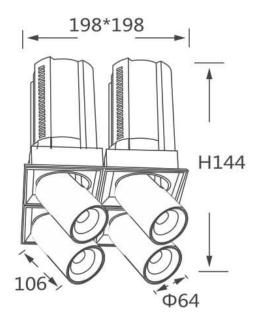

## **GAP S4**

Lavov downlight from the family GAP S4 with a power of 4x20Wand a reflector of 24 degrees beam angle. With a total lumen output of 8000lm and an efficacy of 100lm/W. CCT 3000K. . Made in Die Cast Aluminum and finished in Black color. DALI driver.

## **Scheme**

| Product                    |                |
|----------------------------|----------------|
| Real power (W)             | 4x20           |
| Real luminous flux (Lm)    | 8000           |
| Luminous efficiency (Lm/W) | 100            |
| Beam angle (º)             | 24             |
| Life time (h)              | 50000 h L80B10 |
| Colour                     | Black          |
| Control gear included      | Yes            |
| Control gear               | DALI           |
| Flicker Free               | Yes            |
| Light source               | LED            |
| Type of LED                | СОВ            |
| Colour temperature (K)     | 3000K          |
| Colour consistency (SDCM)  | SDCM<3         |
| CRI                        | 90             |