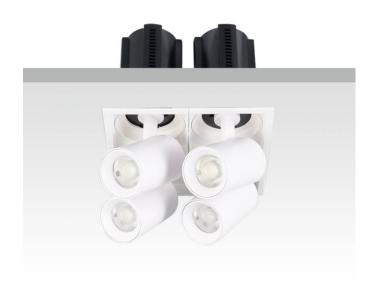

## **GAP S4**

Lavov downlight from the family GAP S4 with a power of 4x20Wand a reflector of 24 degrees beam angle. With a total lumen output of 8000lm and an efficacy of 100lm/W. CCT 3000K. . Made in Die Cast Aluminum and finished in Black color. DALI driver.