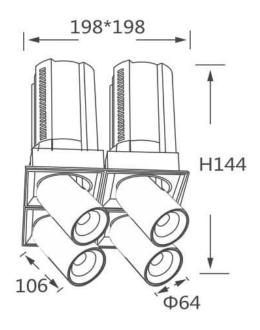

## **Scheme**

| Product                    |                        |
|----------------------------|------------------------|
| Real power (W)             | 4x20                   |
| Real luminous flux (Lm)    | 8000                   |
| Luminous efficiency (Lm/W) | 100                    |
| Beam angle (º)             | 24                     |
| Life time (h)              | 50000 h L80B10         |
| Colour                     | White                  |
| Control gear included      | Yes                    |
| Control gear               | Dimmable Casamby ready |
| Flicker Free               | Yes                    |
| Light source               | LED                    |
| Type of LED                | СОВ                    |
| Colour temperature (K)     | 3000K                  |
| Colour consistency (SDCM)  | SDCM<3                 |
| CRI                        | 90                     |