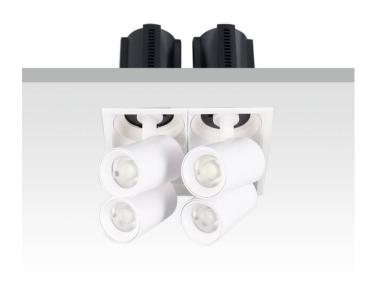

## **GAP S4-Smart**

Lavov downlight from the family GAP S4 with a power of 4x20W and a reflector of 24 degrees beam angle. With a total lumen output of 8000lm and an efficacy of 100lm/W. CCT 3000K. . Made in Die Cast Aluminum and finished in White color. Dimmable Casamby ready driver.

| Item code    | 86.D052.2329.01 |
|--------------|-----------------|
| Product type | Indoor          |
| Category     | Downlights      |
| Family       | GAP             |
| Subfamily    | GAP S4-Smart    |
| Distouroms   |                 |