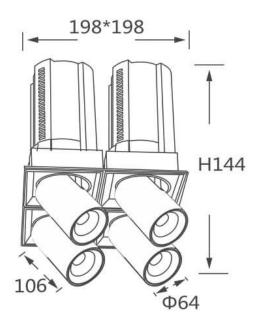

## **Scheme**

| Product                    |                        |
|----------------------------|------------------------|
| Real power (W)             | 4x20                   |
| Real luminous flux (Lm)    | 8000                   |
| Luminous efficiency (Lm/W) | 100                    |
| Beam angle (º)             | 24                     |
| Life time (h)              | 50000 h L80B10         |
| Colour                     | Black                  |
| Control gear included      | Yes                    |
| Control gear               | Dimmable Casamby ready |
| Flicker Free               | Yes                    |
| Light source               | LED                    |
| Type of LED                | СОВ                    |
| Colour temperature (K)     | 3000K                  |
| Colour consistency (SDCM)  | SDCM<3                 |
| CRI                        | 90                     |