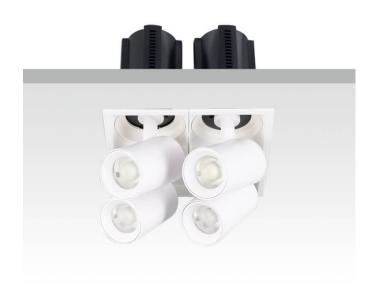

## **GAP S4-Smart**

Lavov downlight from the family GAP S4 with a power of 4x20W and a reflector of 24 degrees beam angle. With a total lumen output of 8000lm and an efficacy of 100lm/W. CCT 3000K. . Made in Die Cast Aluminum and finished in Black color. Dimmable Casamby ready driver.

| Item code    | 86.D052.2329.02 |
|--------------|-----------------|
| Product type | Indoor          |
| Category     | Downlights      |
| Family       | GAP             |
| Subfamily    | GAP S4-Smart    |
| Distouroms   |                 |