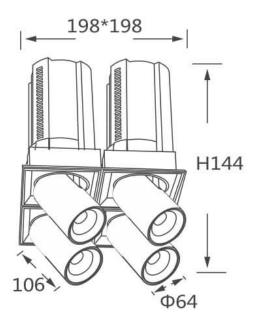

## **GAP S4**

Lavov downlight from the family GAP S4 with a power of 4x20Wand a reflector of 36 degrees beam angle. With a total lumen output of 8000lm and an efficacy of 100lm/W. CCT 3000K. . Made in Die Cast Aluminum and finished in White color. ON/OFF driver.