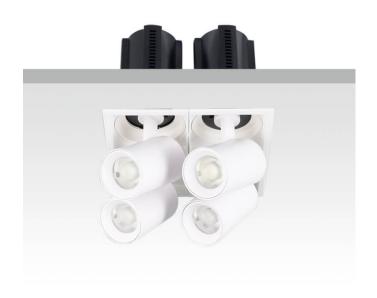

## **GAP S4**

Lavov downlight from the family GAP S4 with a power of 4x20Wand a reflector of 36 degrees beam angle. With a total lumen output of 8000lm and an efficacy of 100lm/W. CCT 3000K. . Made in Die Cast Aluminum and finished in White color. ON/OFF driver.