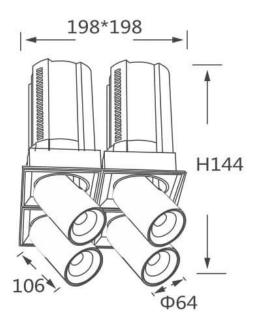

## **GAP S4**

Lavov downlight from the family GAP S4 with a power of 4x20Wand a reflector of 36 degrees beam angle. With a total lumen output of 8000lm and an efficacy of 100lm/W. CCT 3000K. . Made in Die Cast Aluminum and finished in Black color. ON/OFF driver.

## **Scheme**

| Product                    |                |
|----------------------------|----------------|
| Real power (W)             | 4x20           |
| Real luminous flux (Lm)    | 8000           |
| Luminous efficiency (Lm/W) | 100            |
| Beam angle (º)             | 36             |
| Life time (h)              | 50000 h L80B10 |
| Colour                     | Black          |
| Control gear included      | Yes            |
| Control gear               | ON/OFF         |
| Flicker Free               | Yes            |
| Light source               | LED            |
| Type of LED                | СОВ            |
| Colour temperature (K)     | 3000K          |
| Colour consistency (SDCM)  | SDCM<3         |
| CRI                        | 90             |