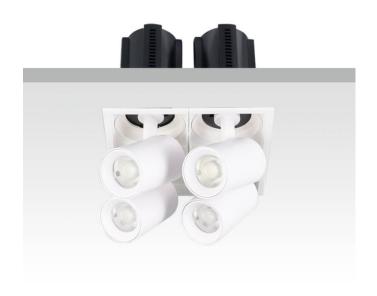

## **GAP S4**

Lavov downlight from the family GAP S4 with a power of 4x20Wand a reflector of 36 degrees beam angle. With a total lumen output of 8000lm and an efficacy of 100lm/W. CCT 3000K. . Made in Die Cast Aluminum and finished in Black color. ON/OFF driver.