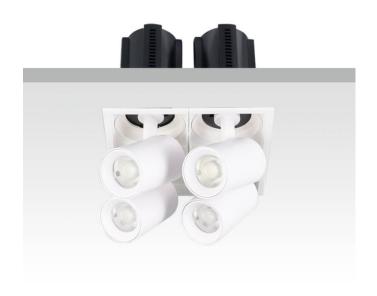

## **GAP S4**

Lavov downlight from the family GAP S4 with a power of 4x20Wand a reflector of 36 degrees beam angle. With a total lumen output of 8000lm and an efficacy of 100lm/W. CCT 3000K. . Made in Die Cast Aluminum and finished in White color. DALI driver.

| Item code    | 86.D052.2333.01 |
|--------------|-----------------|
| Product type | Indoor          |
| Category     | Downlights      |
| Family       | GAP             |
| Subfamily    | GAP S4          |
| Pictograms   |                 |