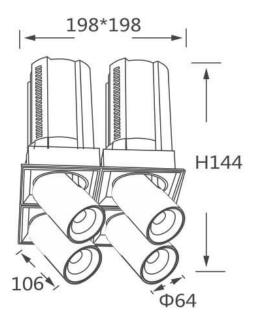

## **Scheme**

| Product                    |                |
|----------------------------|----------------|
| Real power (W)             | 4x20           |
| Real luminous flux (Lm)    | 8000           |
| Luminous efficiency (Lm/W) | 100            |
| Beam angle (º)             | 36             |
| Life time (h)              | 50000 h L80B10 |
| Colour                     | White          |
| Control gear included      | Yes            |
| Control gear               | DALI           |
| Flicker Free               | Yes            |
| Light source               | LED            |
| Type of LED                | СОВ            |
| Colour temperature (K)     | 3000K          |
| Colour consistency (SDCM)  | SDCM<3         |
| CRI                        | 90             |