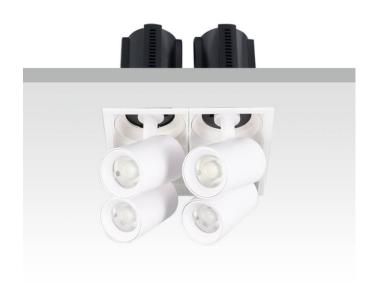

## **GAP S4**

Lavov downlight from the family GAP S4 with a power of 4x20Wand a reflector of 36 degrees beam angle. With a total lumen output of 8000lm and an efficacy of 100lm/W. CCT 3000K. . Made in Die Cast Aluminum and finished in Black color. DALI driver.

| Item code    | 86.D052.2333.02 |
|--------------|-----------------|
| Product type | Indoor          |
|              |                 |
| Category     | Downlights      |
| Family       | GAP             |
| Subfamily    | GAP S4          |
| Pictograms   |                 |