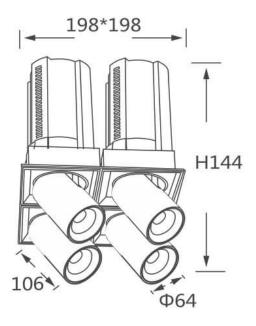

## **Scheme**

| Product                    |                |
|----------------------------|----------------|
| Real power (W)             | 4x20           |
| Real luminous flux (Lm)    | 8000           |
| Luminous efficiency (Lm/W) | 100            |
| Beam angle (º)             | 36             |
| Life time (h)              | 50000 h L80B10 |
| Colour                     | Black          |
| Control gear included      | Yes            |
| Control gear               | DALI           |
| Flicker Free               | Yes            |
| Light source               | LED            |
| Type of LED                | СОВ            |
| Colour temperature (K)     | 3000K          |
| Colour consistency (SDCM)  | SDCM<3         |
| CRI                        | 90             |