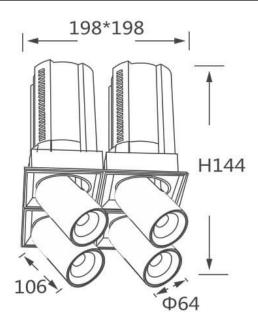

## **Scheme**

| Product                    |                        |
|----------------------------|------------------------|
| Real power (W)             | 4x20                   |
| Real luminous flux (Lm)    | 8000                   |
| Luminous efficiency (Lm/W) | 100                    |
| Beam angle (º)             | 36                     |
| Life time (h)              | 50000 h L80B10         |
| Colour                     | White                  |
| Control gear included      | Yes                    |
| Control gear               | Dimmable Casamby ready |
| Flicker Free               | Yes                    |
| Light source               | LED                    |
| Type of LED                | СОВ                    |
| Colour temperature (K)     | 3000K                  |
| Colour consistency (SDCM)  | SDCM<3                 |
| CRI                        | 90                     |